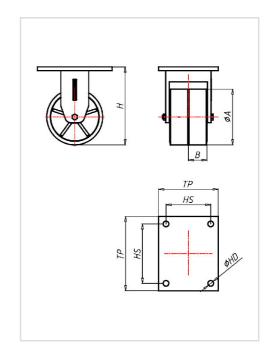

## Fixed castor EDDF 400 ZZK

Extra Heavy Duty Series EDD - Wheel Z

-30 °C - +80 °C

### Wheel

Tread: Cast polyurethane, 95±3 Shore A

Wheel centre, Cast-iron - painted

#### Fork

For applications where a super strong and durable caster is required,

one tapered roller and one axial ball bearing, dust protection ring, very strong integrated Kingpin, locked nut, grease nipple, wheel axle bolted,

finish - painted

| Fixed castor                                            | Wheel-⊘ A x width B mm: 400x100+100 |
|---------------------------------------------------------|-------------------------------------|
| Load Capacity kg:                                       | 6200                                |
| Load capacity tested according to EN 12530 and EN 12527 |                                     |
| Overall height H mm:                                    | 564                                 |
| Dimension of top plate TP                               | 255x205                             |
| mm:                                                     |                                     |
| Hole spacing HS mm:                                     | 210x160                             |
| Hole-Ø HD mm:                                           | 21                                  |
| Wheel bearing:                                          | Ball bearing                        |