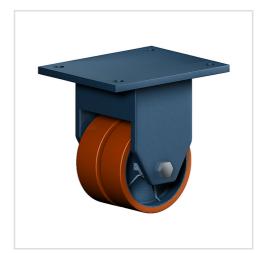

## Fixed castor EDDF 400 ZZK

Extra Heavy Duty Series EDD - Wheel Z

-30 °C - +80 °C

### Wheel

Tread: Cast polyurethane, 95±3 Shore A

Wheel centre, Cast-iron - painted

#### Fork

For applications where a super strong and durable caster is required,

one tapered roller and one axial ball bearing, dust protection ring, very strong integrated Kingpin, locked nut, grease nipple, wheel axle bolted,

finish - painted

| Fixed castor                                            | Wheel-⊘ A x width B mm: 400x100+100 |
|---------------------------------------------------------|-------------------------------------|
| Load Capacity kg:                                       | 6200                                |
| Load capacity tested according to EN 12530 and EN 12527 |                                     |
| Overall height H mm:                                    | 564                                 |
| Dimension of top plate TP                               | 255x205                             |
| mm:                                                     |                                     |
| Hole spacing HS mm:                                     | 210x160                             |
| Hole-Ø HD mm:                                           | 21                                  |
| Wheel bearing:                                          | Ball bearing                        |